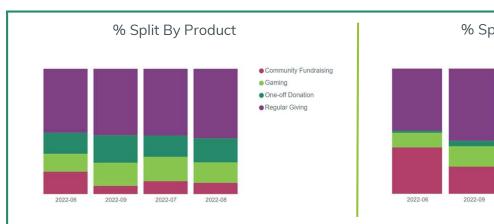

The charts below focus on three key areas; **Income, Contactability** and **Recruitment** to identify how they are tracking against previous periods and which products and channels are making the largest contributions to these movements. To find out more about any of the data presented below and how to get your team started with InsightHub please get in touch.