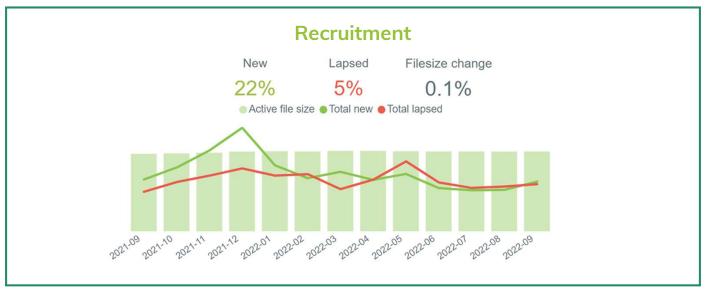

The charts below focus on three key areas; **Income, Contactability** and **Recruitment** to identify how they are tracking against previous periods and which products and channels are making the largest contributions to these movements. To find out more about any of the data presented below and how to get your team started with InsightHub please get in touch.