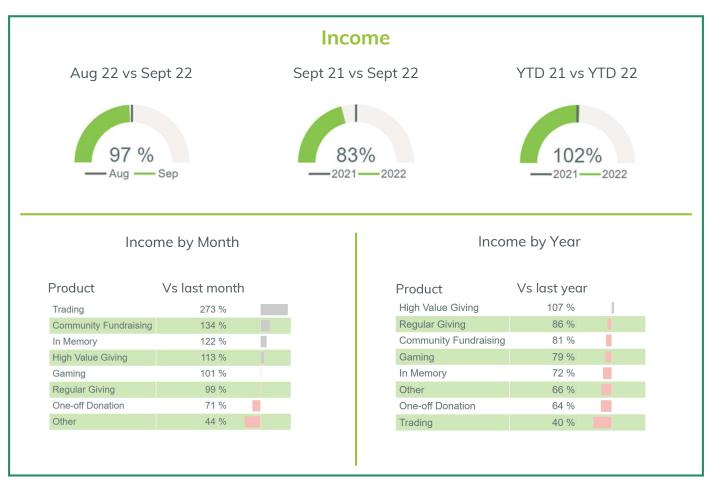

The charts below focus on three key areas; **Income, Contactability** and **Recruitment** to identify how they are tracking against previous periods and which products and channels are making the largest contributions to these movements. To find out more about any of the data presented below and how to get your team started with InsightHub please get in touch.