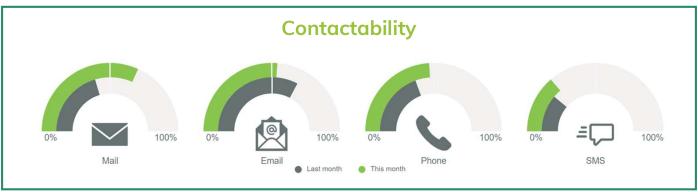

The charts below focus on three key areas; **Income, Contactability** and **Recruitment** to identify how they are tracking against previous periods and which products and channels are making the largest contributions to these movements. To find out more about any of the data presented below and how to get your team started with InsightHub please get in touch.