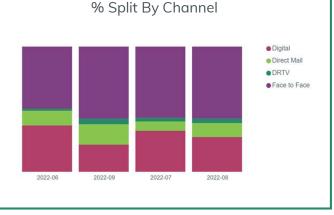

The charts below focus on three key areas; **Income, Contactability** and **Recruitment** to identify how they are tracking against previous periods and which products and channels are making the largest contributions to these movements. To find out more about any of the data presented below and how to get your team started with InsightHub please get in touch.