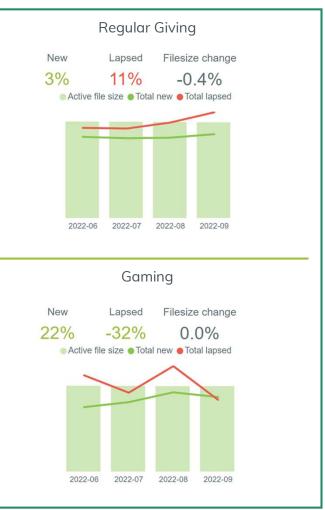

The charts below focus on three key areas; **Income, Contactability** and **Recruitment** to identify how they are tracking against previous periods and which products and channels are making the largest contributions to these movements. To find out more about any of the data presented below and how to get your team started with InsightHub please get in touch.