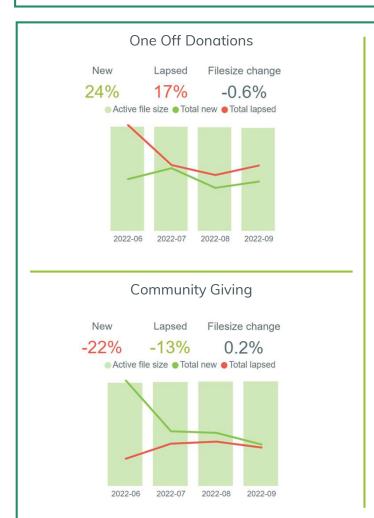

The charts below focus on three key areas; **Income, Contactability** and **Recruitment** to identify how they are tracking against previous periods and which products and channels are making the largest contributions to these movements. To find out more about any of the data presented below and how to get your team started with InsightHub please get in touch.