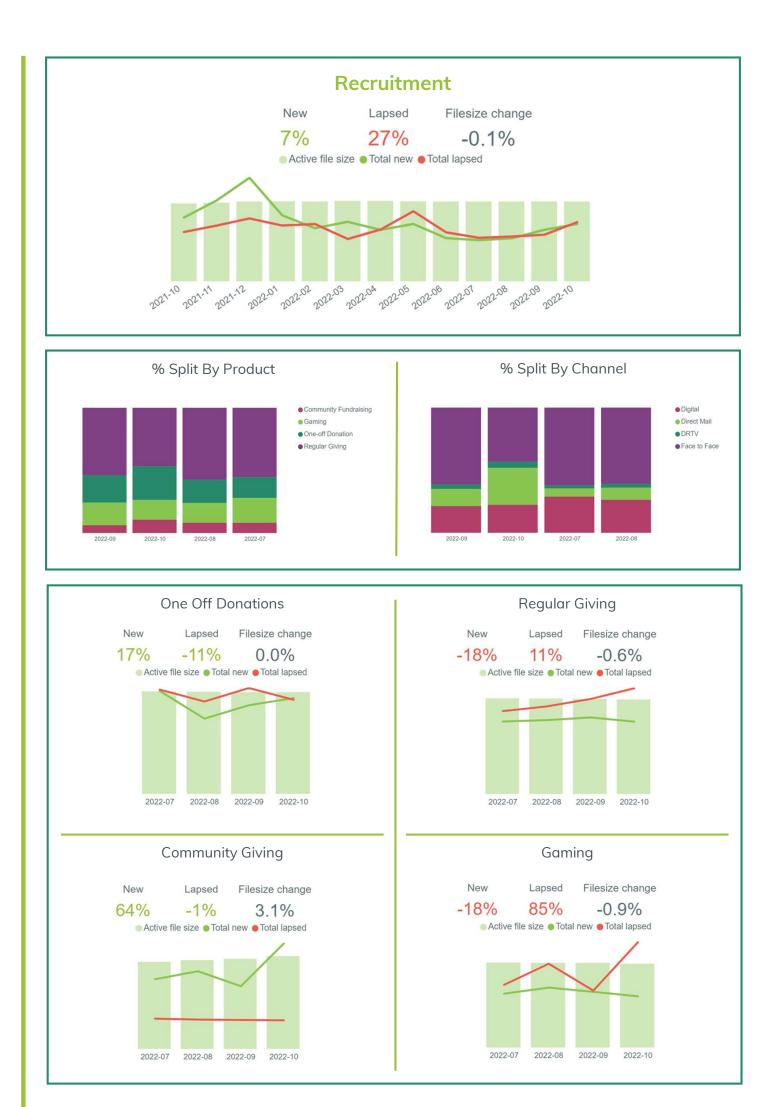

The charts below focus on three key areas; **Income, Contactability** and **Recruitment** to identify how they are tracking against previous periods and which products and channels are making the largest contributions to these movements. To find out more about any of the data presented below and how to get your team started with InsightHub please get in touch.