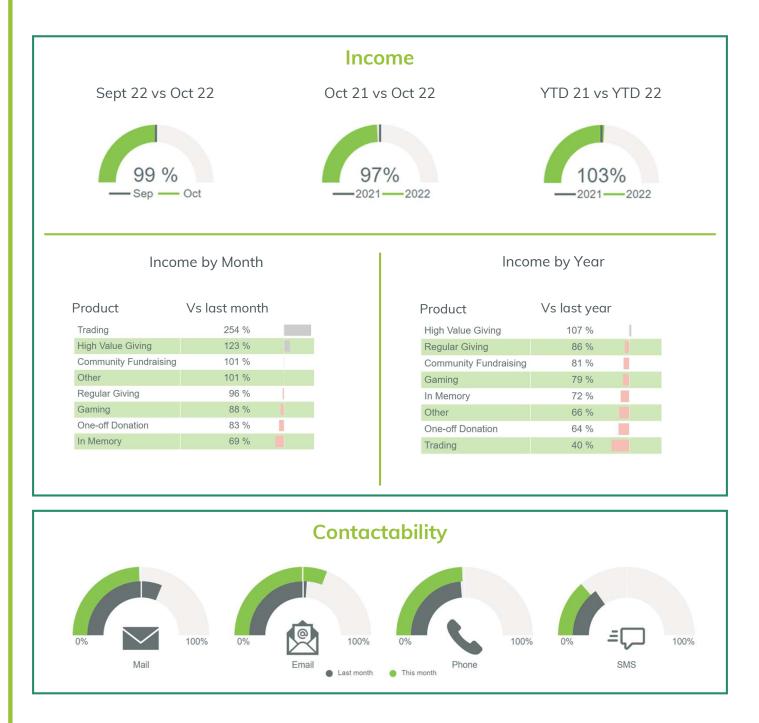

The charts below focus on three key areas; **Income, Contactability** and **Recruitment** to identify how they are tracking against previous periods and which products and channels are making the largest contributions to these movements. To find out more about any of the data presented below and how to get your team started with InsightHub please get in touch.