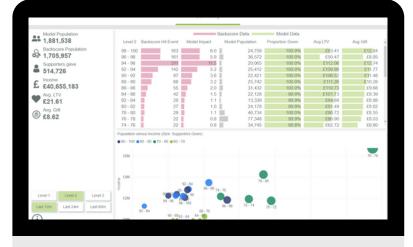

### High value identification with InsightHub Predict

Identify which of your current supporters are most likely to become high value donors

Understand the behaviours and profiles which drive this high value giving

Nurture your best high
value prospects with
targeted and appropriate
communications to engage
them further