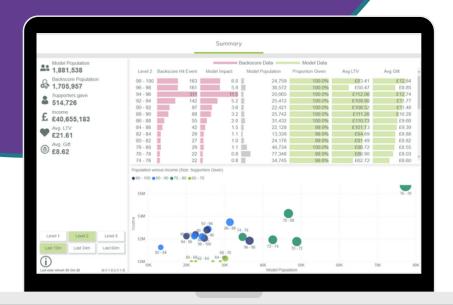

### High value identification with InsightHub Predict

Identify which of your current supporters are most likely to become high value donors

Understand the behaviours and profiles which drive this high value giving

Nurture your best high
value prospects with
targeted and appropriate
communications to engage
them further