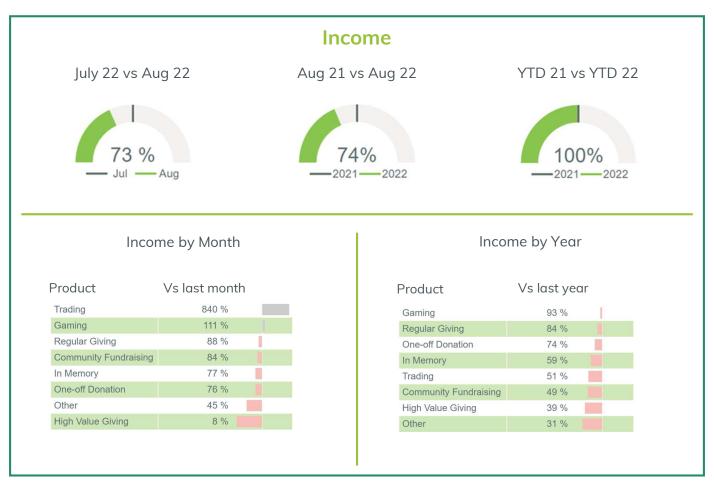

The charts below focus on three key areas; **Income, Contactability** and **Recruitment** to identify how they are tracking against previous periods and which products and channels are making the largest contributions to these movements. To find out more about any of the data presented below and how to get your team started with InsightHub please get in touch.