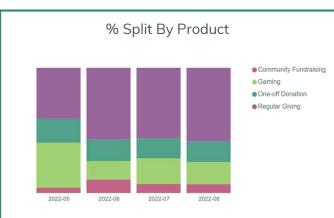

The charts below focus on three key areas; **Income, Contactability** and **Recruitment** to identify how they are tracking against previous periods and which products and channels are making the largest contributions to these movements. To find out more about any of the data presented below and how to get your team started with InsightHub please get in touch.