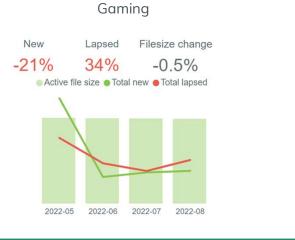

The charts below focus on three key areas; **Income, Contactability** and **Recruitment** to identify how they are tracking against previous periods and which products and channels are making the largest contributions to these movements. To find out more about any of the data presented below and how to get your team started with InsightHub please get in touch.