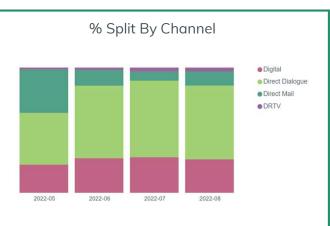

## InsightHub State of the Sector Snapshot

August 2022



Wood for Trees' monthly 'State of the Sector Snapshot' report highlights the latest not-for-profit data trends, taken directly from **InsightHub** and our **Core Charity Data Model**.

The charts below focus on three key areas; **Income, Contactability** and **Recruitment** to identify how they are tracking against previous periods and which products and channels are making the largest contributions to these movements. To find out more about any of the data presented below and how to get your team started with InsightHub please get in touch.