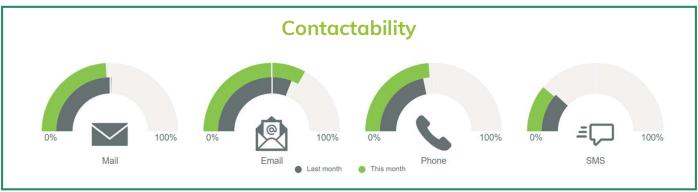

The charts below focus on three key areas; **Income, Contactability** and **Recruitment** to identify how they are tracking against previous periods and which products and channels are making the largest contributions to these movements. To find out more about any of the data presented below and how to get your team started with InsightHub please get in touch.