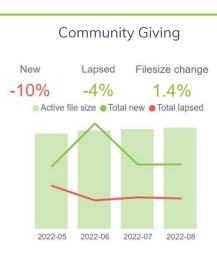

## InsightHub State of the Sector Snapshot

August 2022



Wood for Trees' monthly 'State of the Sector Snapshot' report highlights the latest not-for-profit data trends, taken directly from **InsightHub** and our **Core Charity Data Model**.

The charts below focus on three key areas; **Income, Contactability** and **Recruitment** to identify how they are tracking against previous periods and which products and channels are making the largest contributions to these movements. To find out more about any of the data presented below and how to get your team started with InsightHub please get in touch.