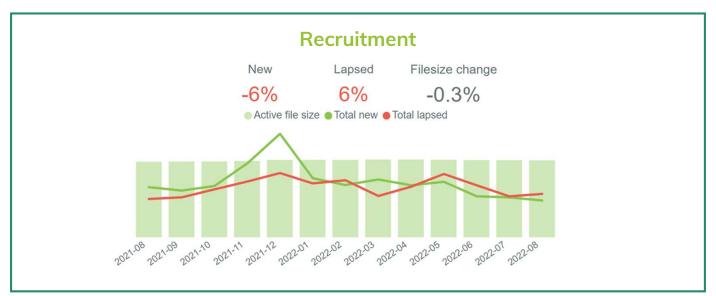

The charts below focus on three key areas; **Income, Contactability** and **Recruitment** to identify how they are tracking against previous periods and which products and channels are making the largest contributions to these movements. To find out more about any of the data presented below and how to get your team started with InsightHub please get in touch.