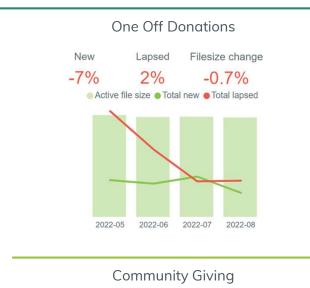

## InsightHub State of the Sector Snapshot

August 2022



Wood for Trees' monthly 'State of the Sector Snapshot' report highlights the latest not-for-profit data trends, taken directly from **InsightHub** and our **Core Charity Data Model**.

The charts below focus on three key areas; **Income, Contactability** and **Recruitment** to identify how they are tracking against previous periods and which products and channels are making the largest contributions to these movements. To find out more about any of the data presented below and how to get your team started with InsightHub please get in touch.