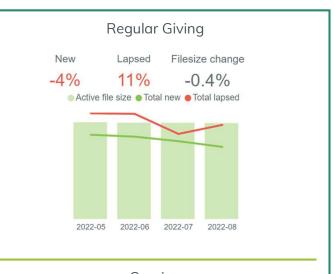

## InsightHub State of the Sector Snapshot

August 2022



Wood for Trees' monthly 'State of the Sector Snapshot' report highlights the latest not-for-profit data trends, taken directly from **InsightHub** and our **Core Charity Data Model**.

The charts below focus on three key areas; **Income, Contactability** and **Recruitment** to identify how they are tracking against previous periods and which products and channels are making the largest contributions to these movements. To find out more about any of the data presented below and how to get your team started with InsightHub please get in touch.