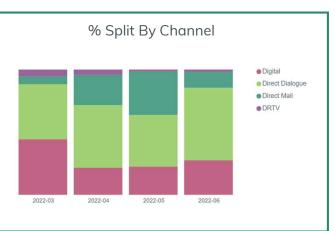

The charts below focus on three key areas; **Income, Contactability** and **Recruitment** to identify how they are tracking against previous periods and which products and channels are making the largest contributions to these movements. To find out more about any of the data presented below and how to get your team started with InsightHub please get in touch.