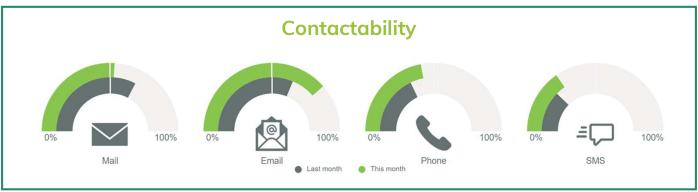

The charts below focus on three key areas; **Income, Contactability** and **Recruitment** to identify how they are tracking against previous periods and which products and channels are making the largest contributions to these movements. To find out more about any of the data presented below and how to get your team started with InsightHub please get in touch.