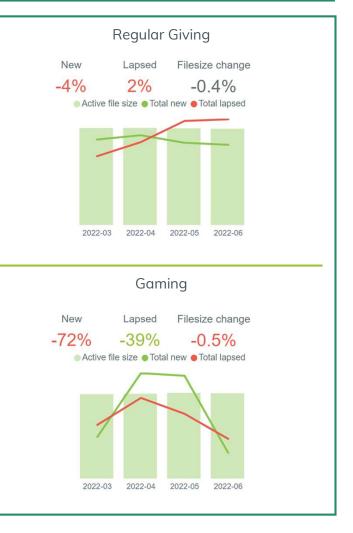

The charts below focus on three key areas; **Income, Contactability** and **Recruitment** to identify how they are tracking against previous periods and which products and channels are making the largest contributions to these movements. To find out more about any of the data presented below and how to get your team started with InsightHub please get in touch.