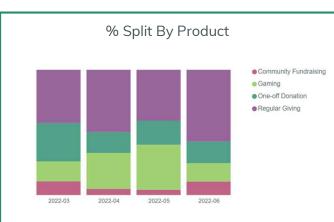

## InsightHub State of the Sector Snapshot

June 2022



Wood for Trees' monthly 'State of the Sector Snapshot' report highlights the latest not-for-profit data trends, taken directly from **InsightHub** and our **Core Charity Data Model**.

The charts below focus on three key areas; **Income, Contactability** and **Recruitment** to identify how they are tracking against previous periods and which products and channels are making the largest contributions to these movements. To find out more about any of the data presented below and how to get your team started with InsightHub please get in touch.













2022-03

2022-04

2022-05

2022-06