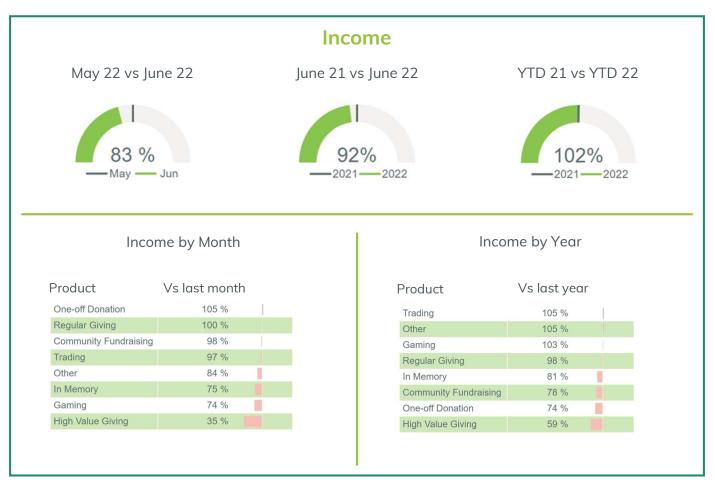

The charts below focus on three key areas; **Income, Contactability** and **Recruitment** to identify how they are tracking against previous periods and which products and channels are making the largest contributions to these movements. To find out more about any of the data presented below and how to get your team started with InsightHub please get in touch.