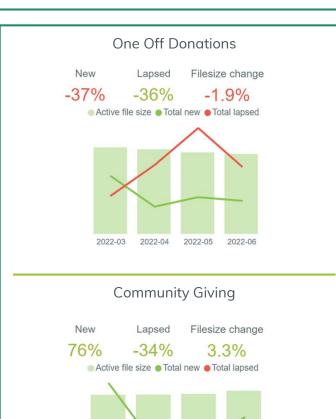

The charts below focus on three key areas; **Income, Contactability** and **Recruitment** to identify how they are tracking against previous periods and which products and channels are making the largest contributions to these movements. To find out more about any of the data presented below and how to get your team started with InsightHub please get in touch.