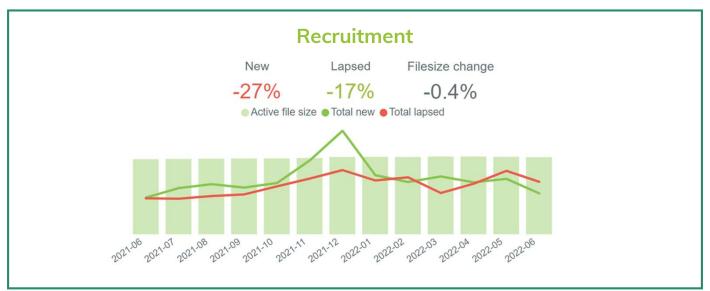

The charts below focus on three key areas; **Income, Contactability** and **Recruitment** to identify how they are tracking against previous periods and which products and channels are making the largest contributions to these movements. To find out more about any of the data presented below and how to get your team started with InsightHub please get in touch.