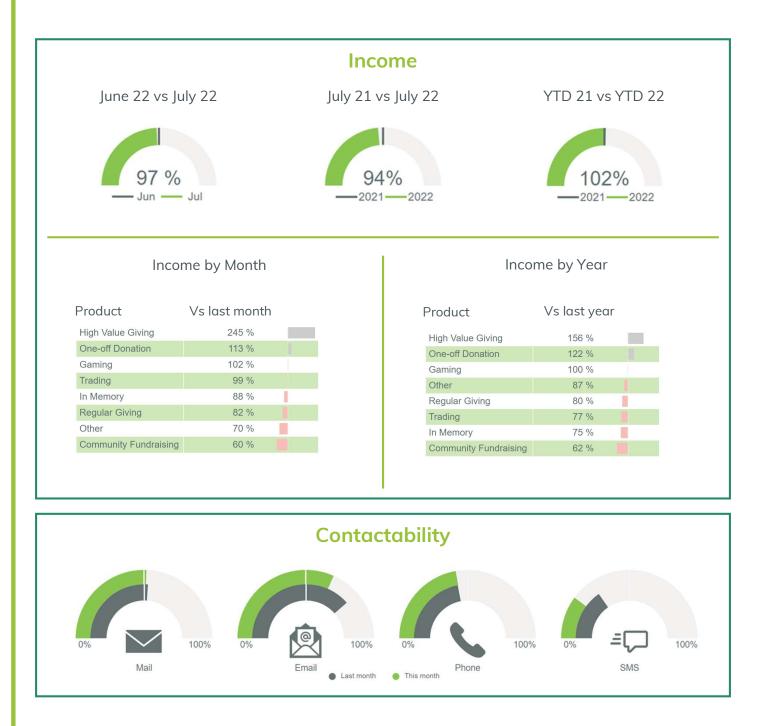

The charts below focus on three key areas; **Income, Contactability** and **Recruitment** to identify how they are tracking against previous periods and which products and channels are making the largest contributions to these movements. To find out more about any of the data presented below and how to get your team started with InsightHub please get in touch.