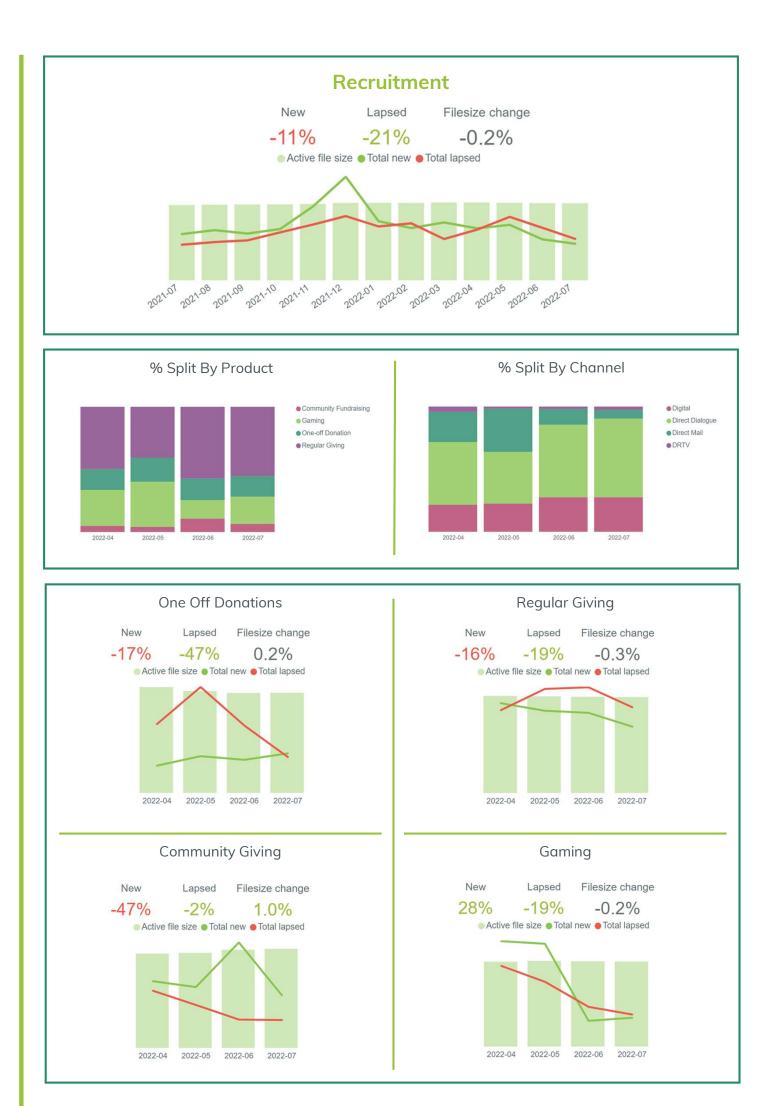

The charts below focus on three key areas; **Income, Contactability** and **Recruitment** to identify how they are tracking against previous periods and which products and channels are making the largest contributions to these movements. To find out more about any of the data presented below and how to get your team started with InsightHub please get in touch.