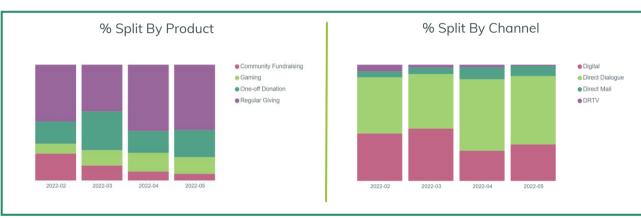

The charts below focus on three key areas; **Income, Contactability** and **Recruitment** to identify how they are tracking against previous periods and which products and channels are making the largest contributions to these movements. To find out more about any of the data presented below and how to get your team started with InsightHub please get in touch.