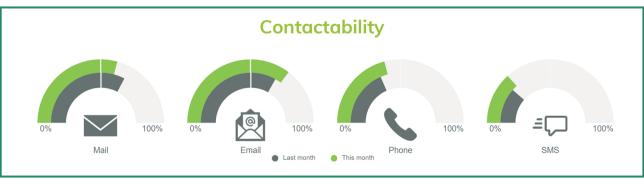

The charts below focus on three key areas; **Income, Contactability** and **Recruitment** to identify how they are tracking against previous periods and which products and channels are making the largest contributions to these movements. To find out more about any of the data presented below and how to get your team started with InsightHub please get in touch.