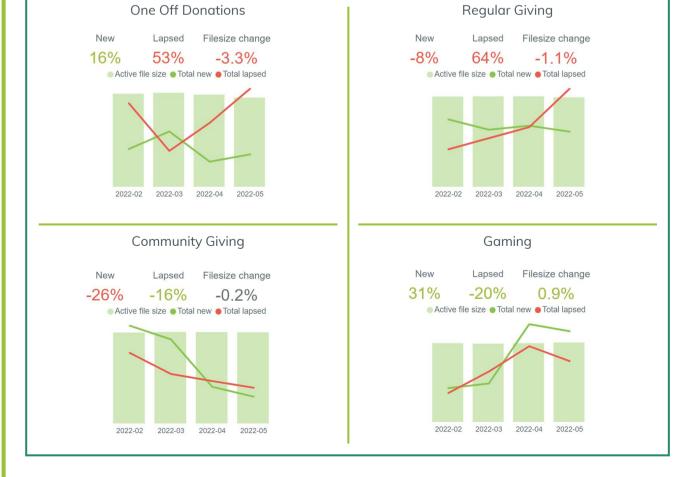

The charts below focus on three key areas; **Income, Contactability** and **Recruitment** to identify how they are tracking against previous periods and which products and channels are making the largest contributions to these movements. To find out more about any of the data presented below and how to get your team started with InsightHub please get in touch.