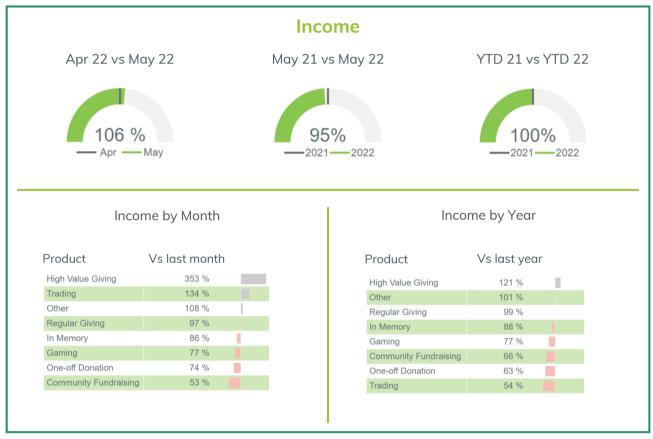

The charts below focus on three key areas; **Income, Contactability** and **Recruitment** to identify how they are tracking against previous periods and which products and channels are making the largest contributions to these movements. To find out more about any of the data presented below and how to get your team started with InsightHub please get in touch.