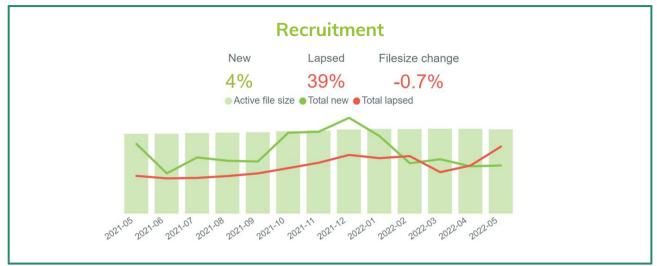

The charts below focus on three key areas; **Income, Contactability** and **Recruitment** to identify how they are tracking against previous periods and which products and channels are making the largest contributions to these movements. To find out more about any of the data presented below and how to get your team started with InsightHub please get in touch.