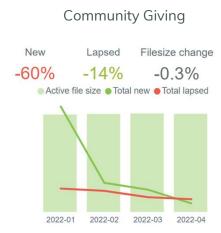

The charts below focus on three key areas; **Income, Contactability** and **Recruitment** to identify how they are tracking against previous periods and which products and channels are making the largest contributions to these movements. To find out more about any of the data presented below and how to get your team started with InsightHub please get in touch.