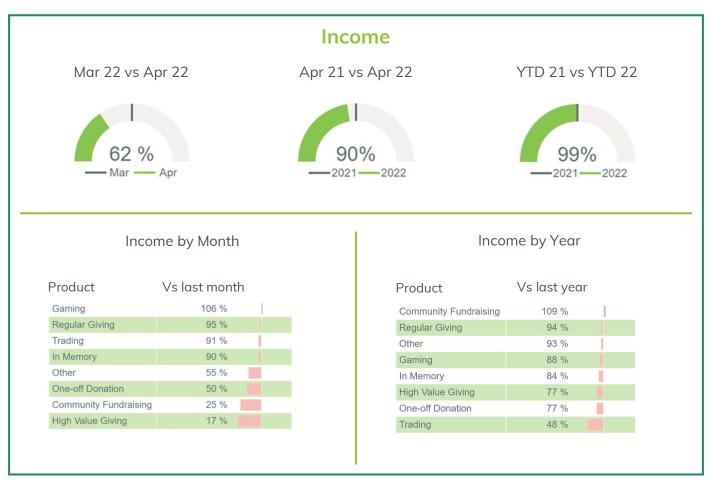

The charts below focus on three key areas; **Income, Contactability** and **Recruitment** to identify how they are tracking against previous periods and which products and channels are making the largest contributions to these movements. To find out more about any of the data presented below and how to get your team started with InsightHub please get in touch.