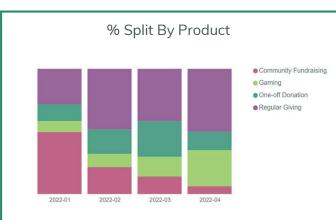

The charts below focus on three key areas; **Income, Contactability** and **Recruitment** to identify how they are tracking against previous periods and which products and channels are making the largest contributions to these movements. To find out more about any of the data presented below and how to get your team started with InsightHub please get in touch.