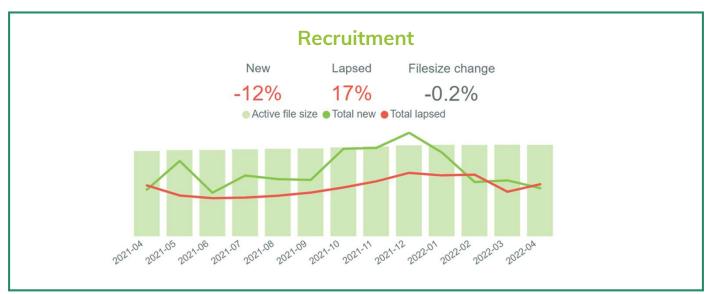

The charts below focus on three key areas; **Income, Contactability** and **Recruitment** to identify how they are tracking against previous periods and which products and channels are making the largest contributions to these movements. To find out more about any of the data presented below and how to get your team started with InsightHub please get in touch.