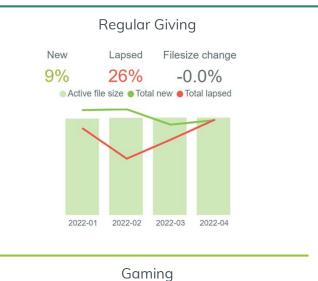

The charts below focus on three key areas; **Income, Contactability** and **Recruitment** to identify how they are tracking against previous periods and which products and channels are making the largest contributions to these movements. To find out more about any of the data presented below and how to get your team started with InsightHub please get in touch.