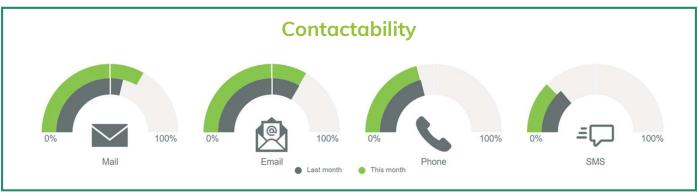

The charts below focus on three key areas; **Income, Contactability** and **Recruitment** to identify how they are tracking against previous periods and which products and channels are making the largest contributions to these movements. To find out more about any of the data presented below and how to get your team started with InsightHub please get in touch.