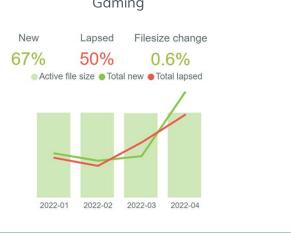

The charts below focus on three key areas; **Income, Contactability** and **Recruitment** to identify how they are tracking against previous periods and which products and channels are making the largest contributions to these movements. To find out more about any of the data presented below and how to get your team started with InsightHub please get in touch.