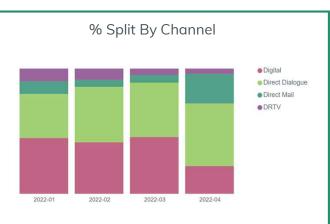

The charts below focus on three key areas; **Income, Contactability** and **Recruitment** to identify how they are tracking against previous periods and which products and channels are making the largest contributions to these movements. To find out more about any of the data presented below and how to get your team started with InsightHub please get in touch.