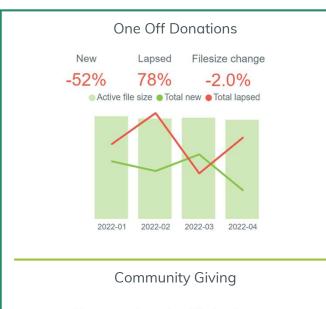

The charts below focus on three key areas; **Income, Contactability** and **Recruitment** to identify how they are tracking against previous periods and which products and channels are making the largest contributions to these movements. To find out more about any of the data presented below and how to get your team started with InsightHub please get in touch.