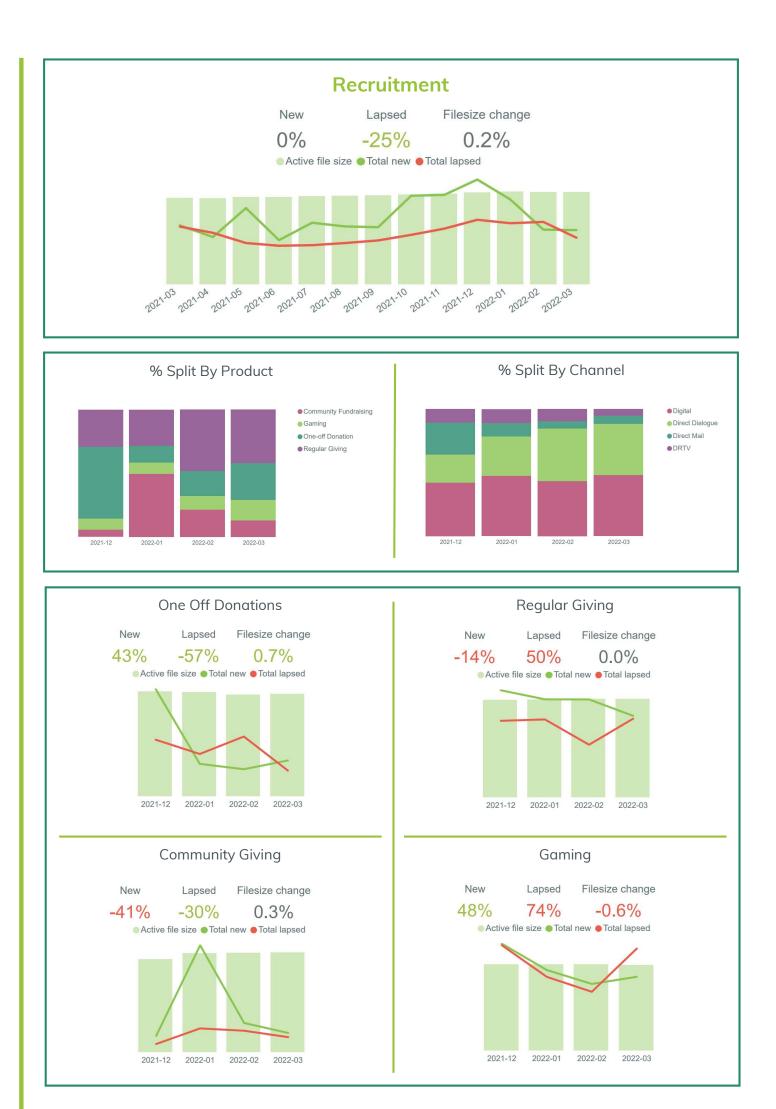

The charts below focus on three key areas; **Income, Contactability** and **Recruitment** to identify how they are tracking against previous periods and which products and channels are making the largest contributions to these movements. To find out more about any of the data presented below and how to get your team started with InsightHub please get in touch.