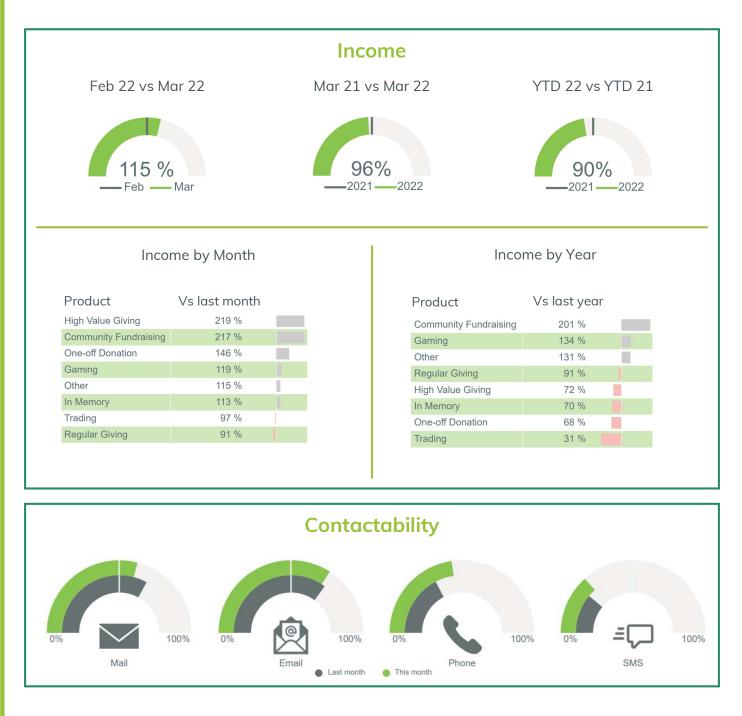

The charts below focus on three key areas; **Income, Contactability** and **Recruitment** to identify how they are tracking against previous periods and which products and channels are making the largest contributions to these movements. To find out more about any of the data presented below and how to get your team started with InsightHub please get in touch.