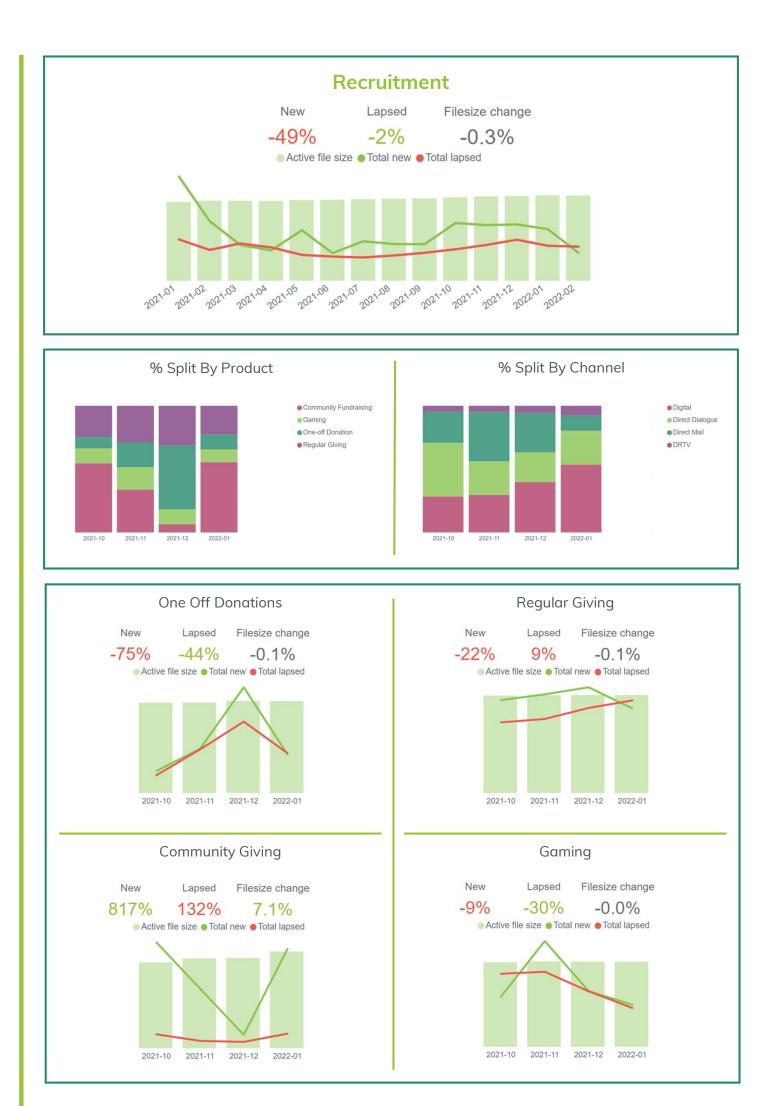

The charts below focus on three key areas; **Income, Contactability** and **Recruitment** to identify how they are tracking against previous periods and which products and channels are making the largest contributions to these movements. To find out more about any of the data presented below and how to get your team started with InsightHub please get in touch.