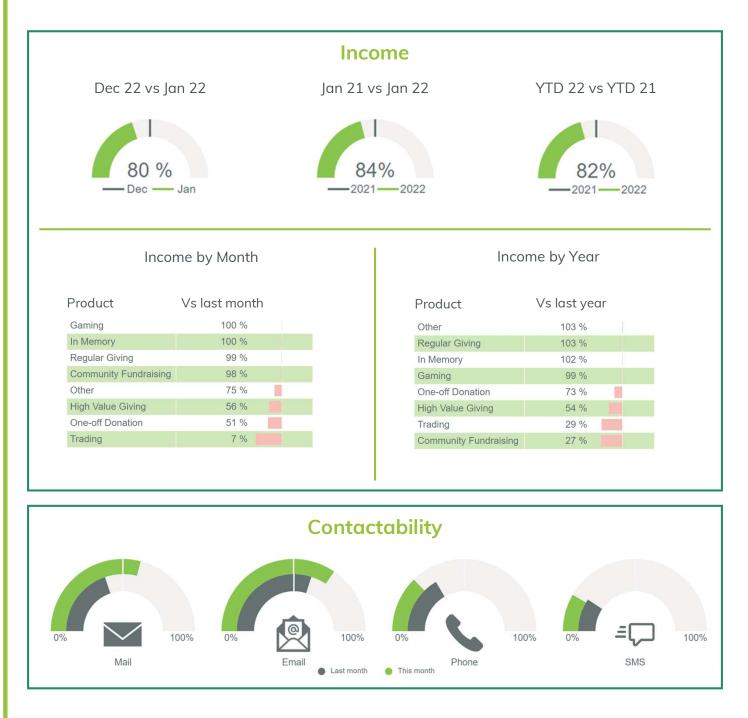

The charts below focus on three key areas; **Income, Contactability** and **Recruitment** to identify how they are tracking against previous periods and which products and channels are making the largest contributions to these movements. To find out more about any of the data presented below and how to get your team started with InsightHub please get in touch.