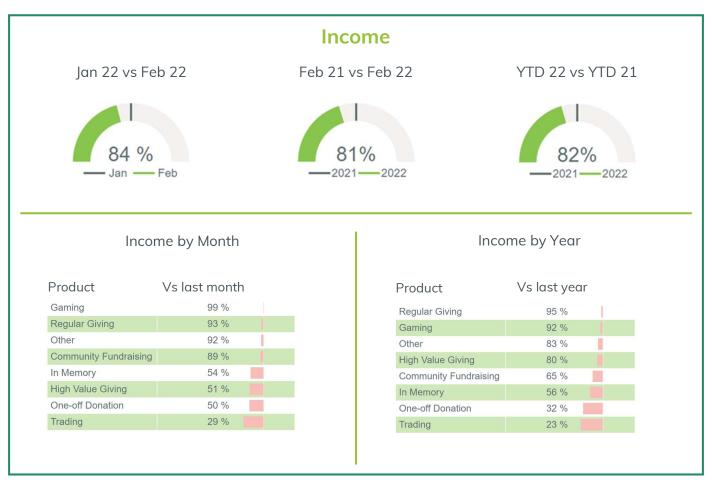

The charts below focus on three key areas; **Income, Contactability** and **Recruitment** to identify how they are tracking against previous periods and which products and channels are making the largest contributions to these movements. To find out more about any of the data presented below and how to get your team started with InsightHub please get in touch.