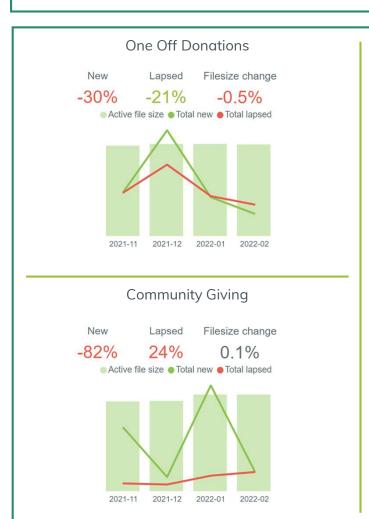

The charts below focus on three key areas; **Income, Contactability** and **Recruitment** to identify how they are tracking against previous periods and which products and channels are making the largest contributions to these movements. To find out more about any of the data presented below and how to get your team started with InsightHub please get in touch.