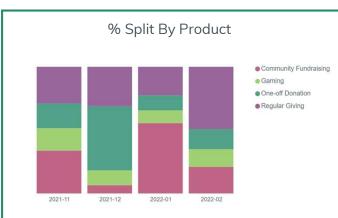

The charts below focus on three key areas; **Income, Contactability** and **Recruitment** to identify how they are tracking against previous periods and which products and channels are making the largest contributions to these movements. To find out more about any of the data presented below and how to get your team started with InsightHub please get in touch.