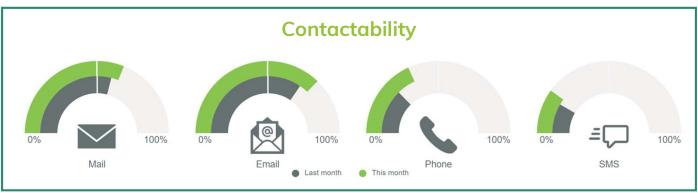

The charts below focus on three key areas; **Income, Contactability** and **Recruitment** to identify how they are tracking against previous periods and which products and channels are making the largest contributions to these movements. To find out more about any of the data presented below and how to get your team started with InsightHub please get in touch.