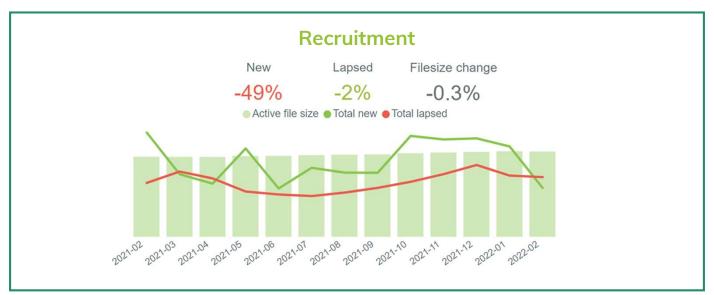

The charts below focus on three key areas; **Income, Contactability** and **Recruitment** to identify how they are tracking against previous periods and which products and channels are making the largest contributions to these movements. To find out more about any of the data presented below and how to get your team started with InsightHub please get in touch.