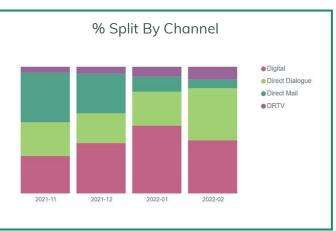

The charts below focus on three key areas; **Income, Contactability** and **Recruitment** to identify how they are tracking against previous periods and which products and channels are making the largest contributions to these movements. To find out more about any of the data presented below and how to get your team started with InsightHub please get in touch.