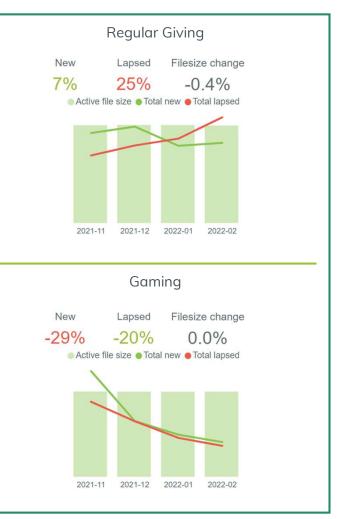

The charts below focus on three key areas; **Income, Contactability** and **Recruitment** to identify how they are tracking against previous periods and which products and channels are making the largest contributions to these movements. To find out more about any of the data presented below and how to get your team started with InsightHub please get in touch.