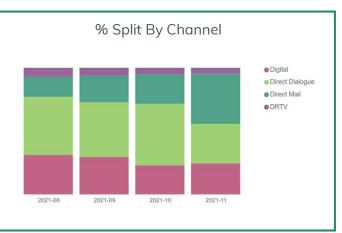

The charts below focus on three key areas; **Income, Contactability** and **Recruitment** to identify how they are tracking against previous periods and which products and channels are making the largest contributions to these movements. To find out more about any of the data presented below and how to get your team started with InsightHub please get in touch.