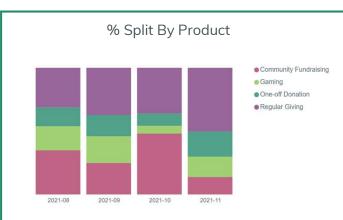

## InsightHub State of the Sector Snapshot

November 2021



Wood for Trees' monthly 'State of the Sector Snapshot' report highlights the latest not-for-profit data trends, taken directly from **InsightHub** and our **Core Charity Data Model**.

The charts below focus on three key areas; **Income, Contactability** and **Recruitment** to identify how they are tracking against previous periods and which products and channels are making the largest contributions to these movements. To find out more about any of the data presented below and how to get your team started with InsightHub please get in touch.













2021-09

2021-10

2021-11

2021-08