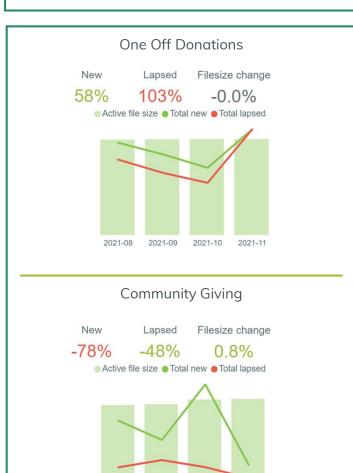

The charts below focus on three key areas; **Income, Contactability** and **Recruitment** to identify how they are tracking against previous periods and which products and channels are making the largest contributions to these movements. To find out more about any of the data presented below and how to get your team started with InsightHub please get in touch.