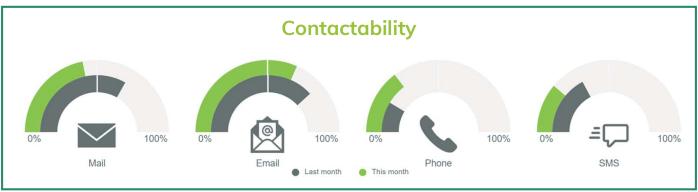

The charts below focus on three key areas; **Income, Contactability** and **Recruitment** to identify how they are tracking against previous periods and which products and channels are making the largest contributions to these movements. To find out more about any of the data presented below and how to get your team started with InsightHub please get in touch.