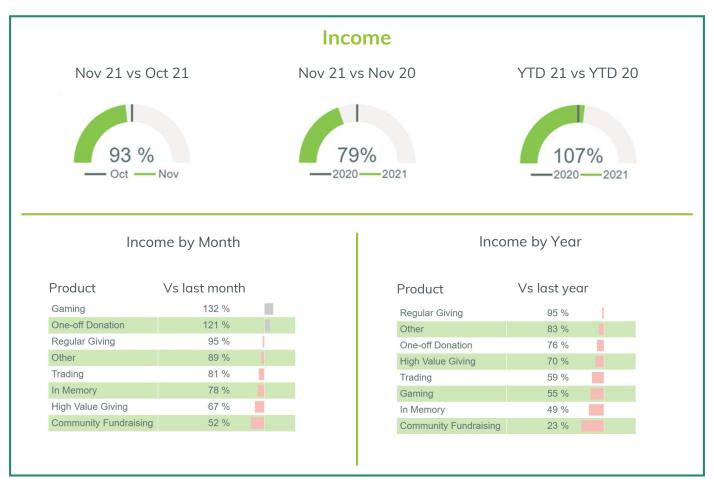

The charts below focus on three key areas; **Income, Contactability** and **Recruitment** to identify how they are tracking against previous periods and which products and channels are making the largest contributions to these movements. To find out more about any of the data presented below and how to get your team started with InsightHub please get in touch.