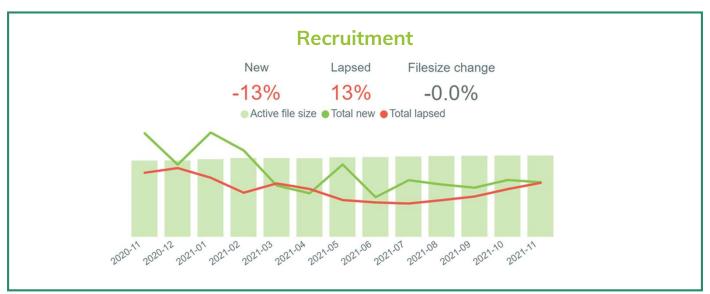

The charts below focus on three key areas; **Income, Contactability** and **Recruitment** to identify how they are tracking against previous periods and which products and channels are making the largest contributions to these movements. To find out more about any of the data presented below and how to get your team started with InsightHub please get in touch.