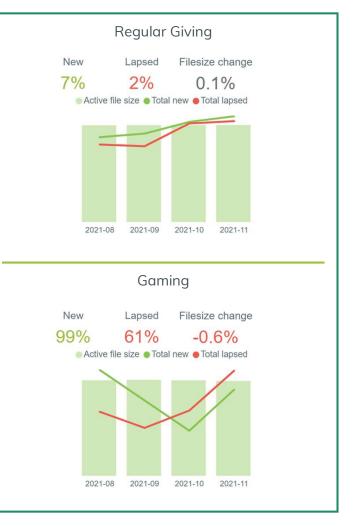

The charts below focus on three key areas; **Income, Contactability** and **Recruitment** to identify how they are tracking against previous periods and which products and channels are making the largest contributions to these movements. To find out more about any of the data presented below and how to get your team started with InsightHub please get in touch.