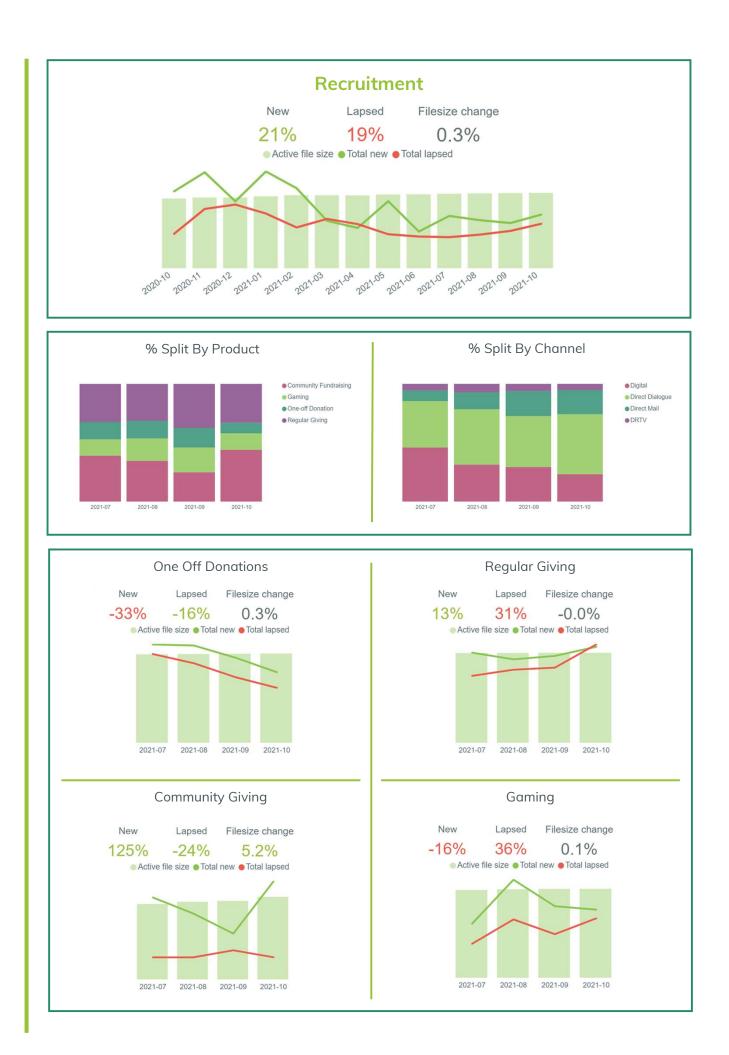

The charts below focus on three key areas; **Income, Contactability** and **Recruitment** to identify how they are tracking against previous periods and which products and channels are making the largest contributions to these movements. To find out more about any of the data presented below and how to get your team started with InsightHub please get in touch.