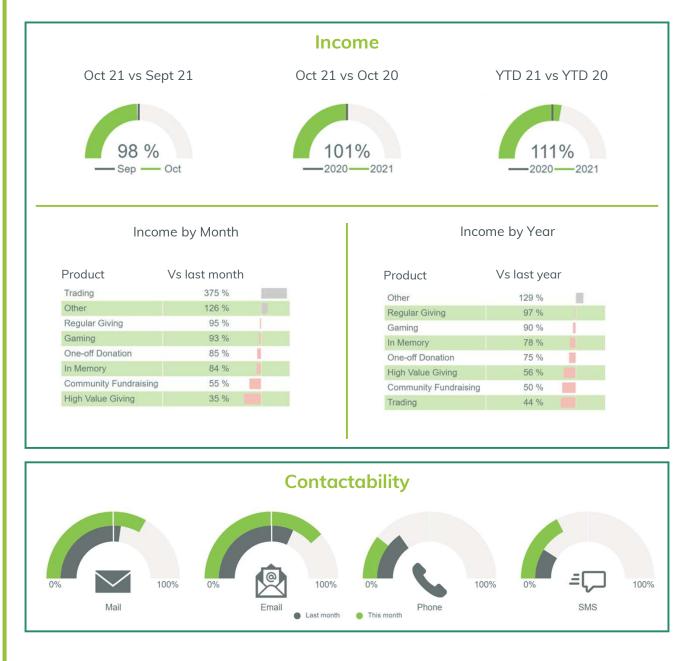

The charts below focus on three key areas; **Income, Contactability** and **Recruitment** to identify how they are tracking against previous periods and which products and channels are making the largest contributions to these movements. To find out more about any of the data presented below and how to get your team started with InsightHub please get in touch.