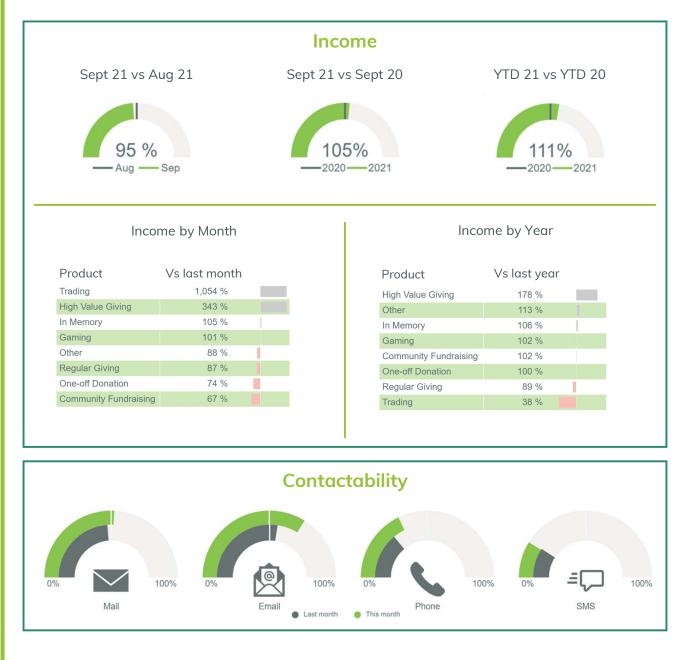

The charts below focus on three key areas; **Income, Contactability** and **Recruitment** to identify how they are tracking against previous periods and which products and channels are making the largest contributions to these movements. To find out more about any of the data presented below and how to get your team started with InsightHub please get in touch.