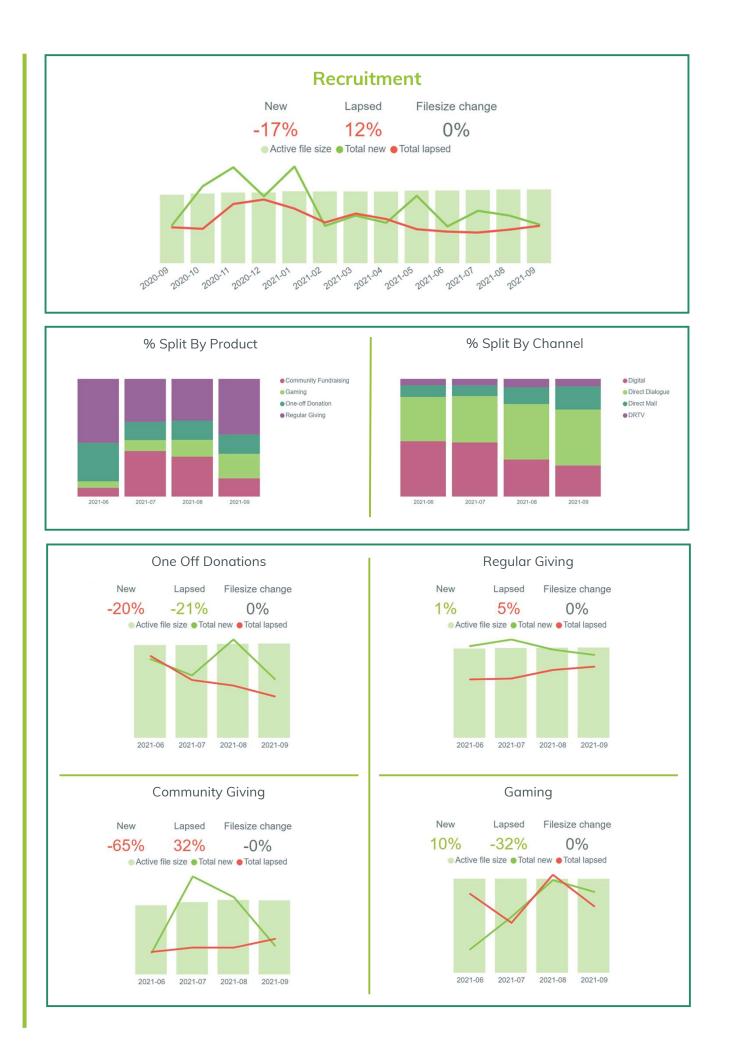

The charts below focus on three key areas; **Income, Contactability** and **Recruitment** to identify how they are tracking against previous periods and which products and channels are making the largest contributions to these movements. To find out more about any of the data presented below and how to get your team started with InsightHub please get in touch.