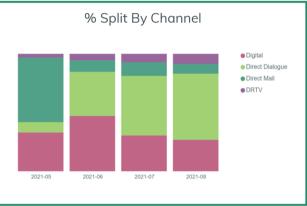

The charts below focus on three key areas; **Income, Contactability** and **Recruitment** to identify how they are tracking against previous periods and which products and channels are making the largest contributions to these movements. To find out more about any of the data presented below and how to get your team started with InsightHub please get in touch.