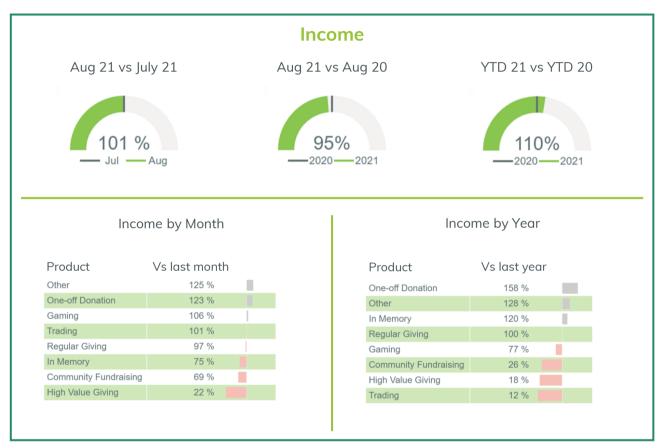

The charts below focus on three key areas; **Income, Contactability** and **Recruitment** to identify how they are tracking against previous periods and which products and channels are making the largest contributions to these movements. To find out more about any of the data presented below and how to get your team started with InsightHub please get in touch.