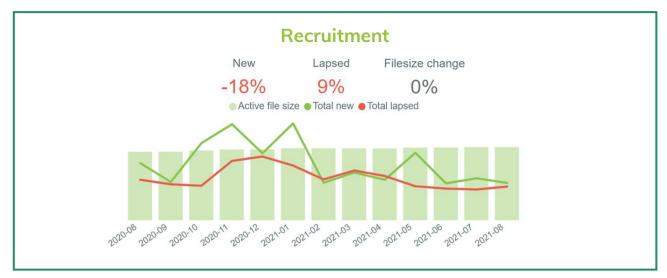

The charts below focus on three key areas; **Income, Contactability** and **Recruitment** to identify how they are tracking against previous periods and which products and channels are making the largest contributions to these movements. To find out more about any of the data presented below and how to get your team started with InsightHub please get in touch.