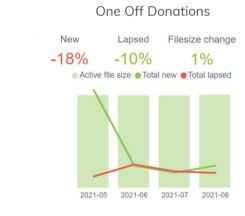

The charts below focus on three key areas; **Income, Contactability** and **Recruitment** to identify how they are tracking against previous periods and which products and channels are making the largest contributions to these movements. To find out more about any of the data presented below and how to get your team started with InsightHub please get in touch.