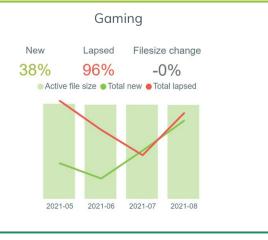

The charts below focus on three key areas; **Income, Contactability** and **Recruitment** to identify how they are tracking against previous periods and which products and channels are making the largest contributions to these movements. To find out more about any of the data presented below and how to get your team started with InsightHub please get in touch.