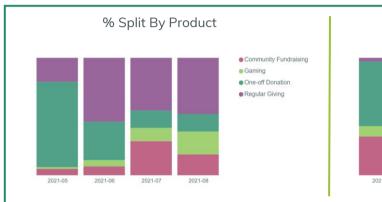

The charts below focus on three key areas; **Income, Contactability** and **Recruitment** to identify how they are tracking against previous periods and which products and channels are making the largest contributions to these movements. To find out more about any of the data presented below and how to get your team started with InsightHub please get in touch.