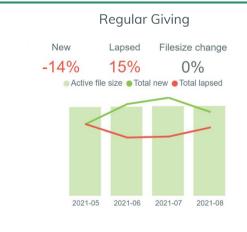

The charts below focus on three key areas; **Income, Contactability** and **Recruitment** to identify how they are tracking against previous periods and which products and channels are making the largest contributions to these movements. To find out more about any of the data presented below and how to get your team started with InsightHub please get in touch.