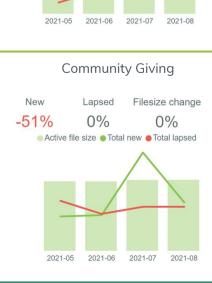

The charts below focus on three key areas; **Income, Contactability** and **Recruitment** to identify how they are tracking against previous periods and which products and channels are making the largest contributions to these movements. To find out more about any of the data presented below and how to get your team started with InsightHub please get in touch.