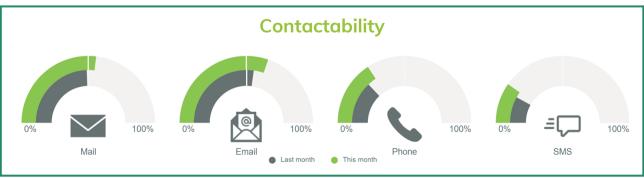

The charts below focus on three key areas; **Income, Contactability** and **Recruitment** to identify how they are tracking against previous periods and which products and channels are making the largest contributions to these movements. To find out more about any of the data presented below and how to get your team started with InsightHub please get in touch.