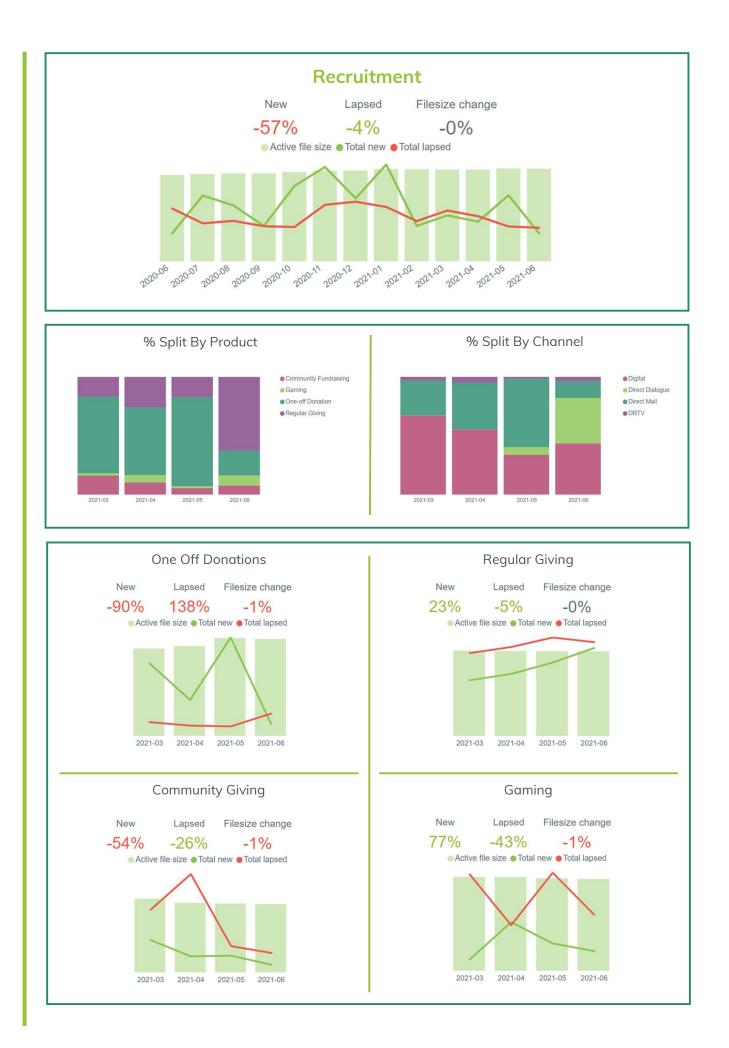

The charts below focus on three key areas; **Income, Contactability** and **Recruitment** to identify how they are tracking against previous periods and which products and channels are making the largest contributions to these movements. To find out more about any of the data presented below and how to get your team started with InsightHub please get in touch.