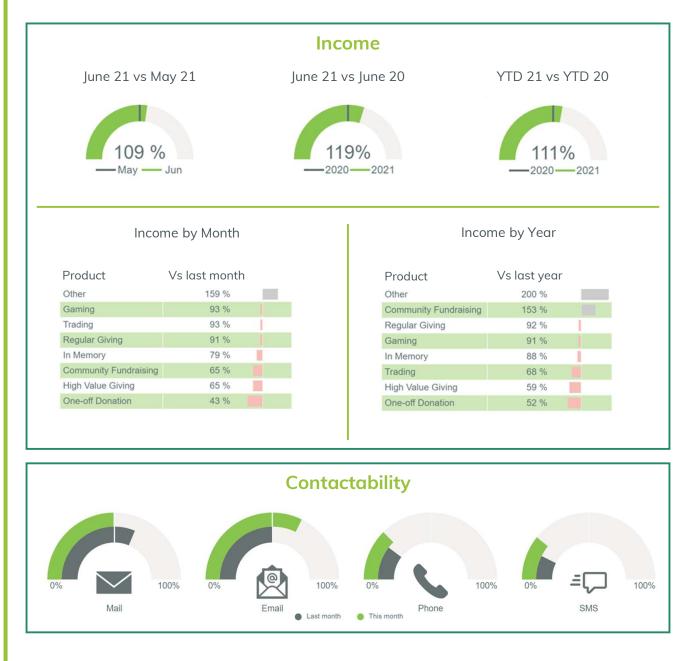

The charts below focus on three key areas; **Income, Contactability** and **Recruitment** to identify how they are tracking against previous periods and which products and channels are making the largest contributions to these movements. To find out more about any of the data presented below and how to get your team started with InsightHub please get in touch.