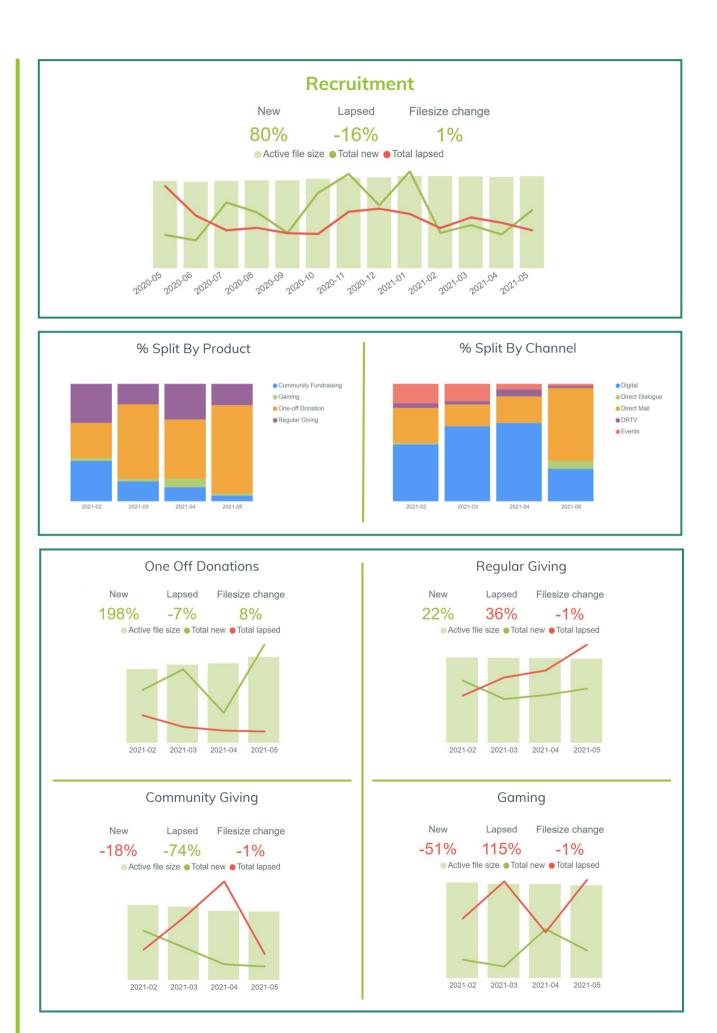

The charts below focus on three key areas; **Income, Contactability** and **Recruitment** to identify how they are tracking against previous periods and which products and channels are making the largest contributions to these movements. To find out more about any of the data presented below and how to get your team started with InsightHub please get in touch.