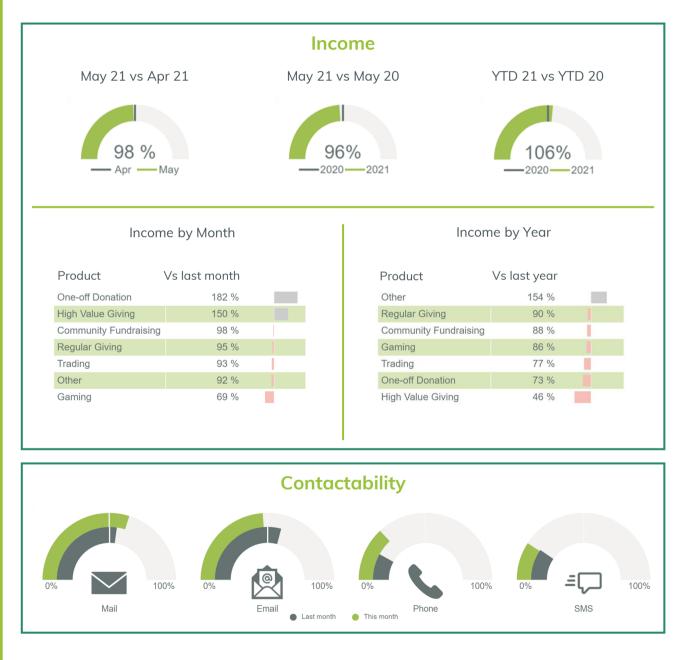

The charts below focus on three key areas; **Income, Contactability** and **Recruitment** to identify how they are tracking against previous periods and which products and channels are making the largest contributions to these movements. To find out more about any of the data presented below and how to get your team started with InsightHub please get in touch.