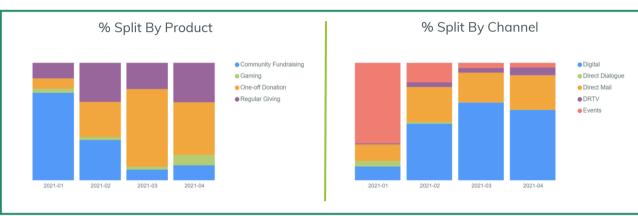

The charts below focus on three key areas; **Income, Contactability** and **Recruitment** to identify how they are tracking against previous periods and which products and channels are making the largest contributions to these movements. To find out more about any of the data presented below and how to get your team started with InsightHub please get in touch.