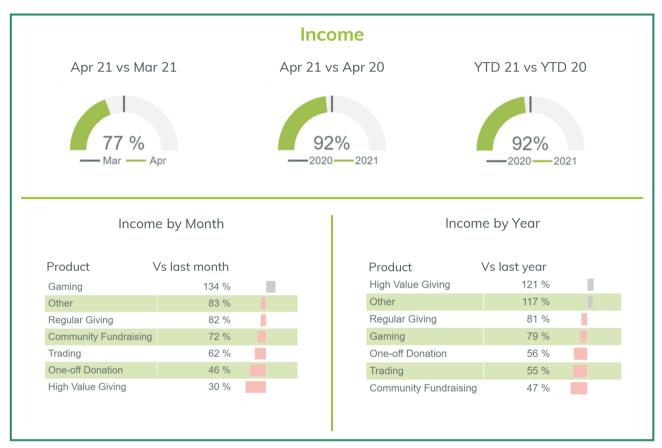

The charts below focus on three key areas; **Income, Contactability** and **Recruitment** to identify how they are tracking against previous periods and which products and channels are making the largest contributions to these movements. To find out more about any of the data presented below and how to get your team started with InsightHub please get in touch.