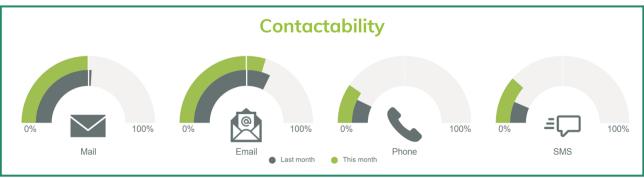

The charts below focus on three key areas; **Income, Contactability** and **Recruitment** to identify how they are tracking against previous periods and which products and channels are making the largest contributions to these movements. To find out more about any of the data presented below and how to get your team started with InsightHub please get in touch.