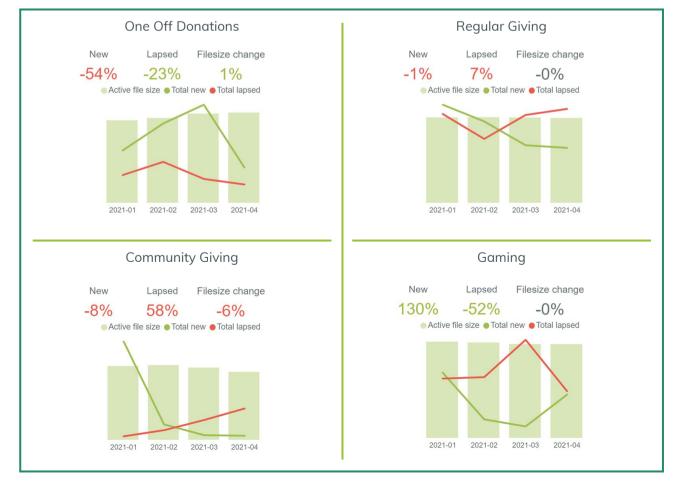

The charts below focus on three key areas; **Income, Contactability** and **Recruitment** to identify how they are tracking against previous periods and which products and channels are making the largest contributions to these movements. To find out more about any of the data presented below and how to get your team started with InsightHub please get in touch.