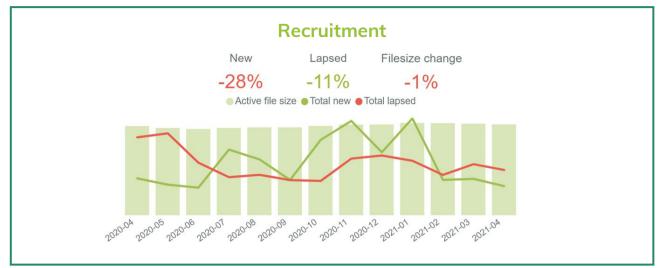

The charts below focus on three key areas; **Income, Contactability** and **Recruitment** to identify how they are tracking against previous periods and which products and channels are making the largest contributions to these movements. To find out more about any of the data presented below and how to get your team started with InsightHub please get in touch.