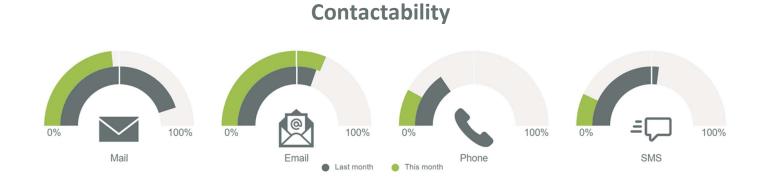

Wood for Trees' monthly 'State of the Sector Snapshot' report highlights the latest not-for-profit data trends, taken directly from **InsightHub** and our **Core Charity Data Model**. The charts below focus on three key areas; **Income**, **Contactability** and **Recruitment** to identify how they are tracking against previous periods and which products and channels are making the largest contributions to these movements. To find out more about any of the data presented below and how to get your team started with InsightHub please get in touch.