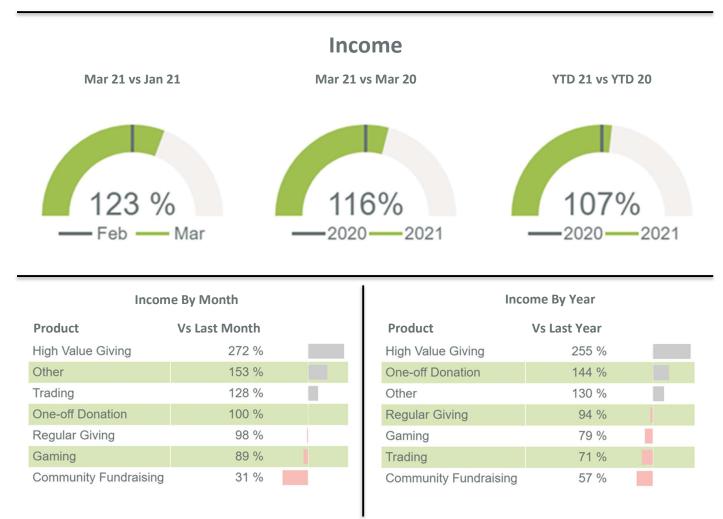

Wood for Trees' monthly 'State of the Sector Snapshot' report highlights the latest not-for-profit data trends, taken directly from **InsightHub** and our **Core Charity Data Model**. The charts below focus on three key areas; **Income**, **Contactability** and **Recruitment** to identify how they are tracking against previous periods and which products and channels are making the largest contributions to these movements. To find out more about any of the data presented below and how to get your team started with InsightHub please get in touch.

Note: Legacy has been removed from income analysis due to the current delays in legacy processing

**Wood for Trees** • Acre House • 11/15 William Road • London • NW1 3ER getinfo@woodfortrees.net • www.woodfortrees.net • +44 (0)1225 636 280