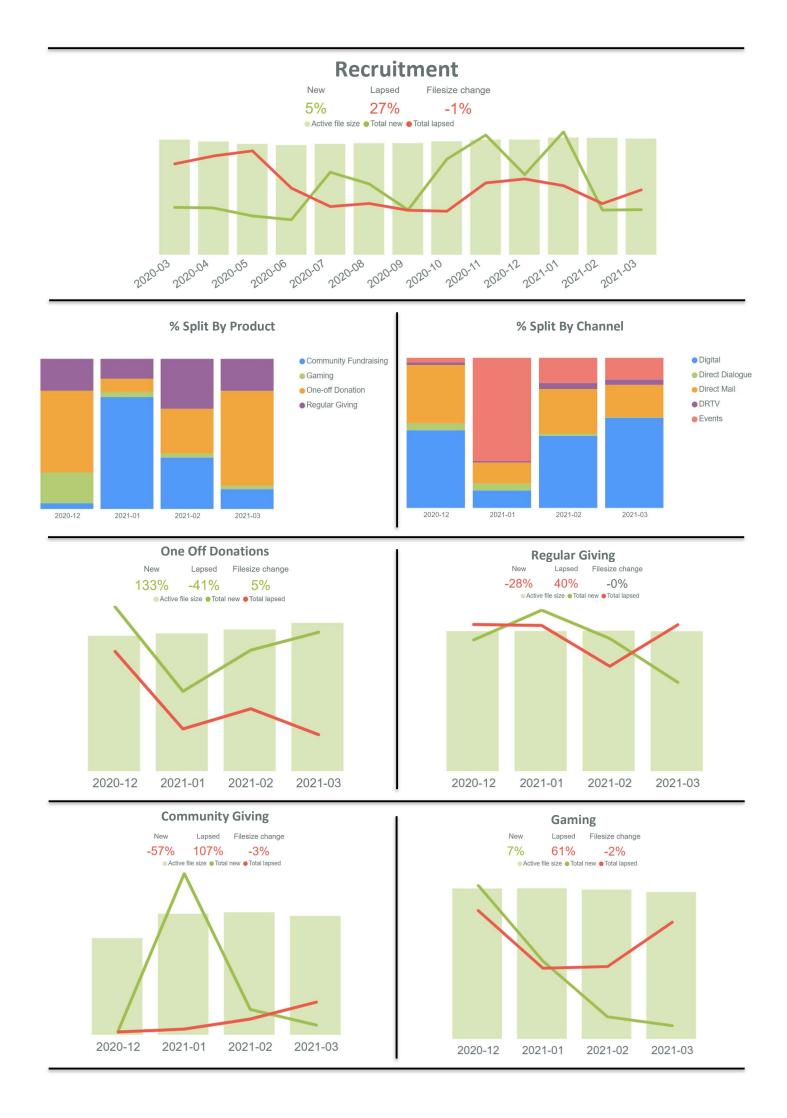

Wood for Trees' monthly 'State of the Sector Snapshot' report highlights the latest not-for-profit data trends, taken directly from **InsightHub** and our **Core Charity Data Model**. The charts below focus on three key areas; **Income**, **Contactability** and **Recruitment** to identify how they are tracking against previous periods and which products and channels are making the largest contributions to these movements. To find out more about any of the data presented below and how to get your team started with InsightHub please get in touch.