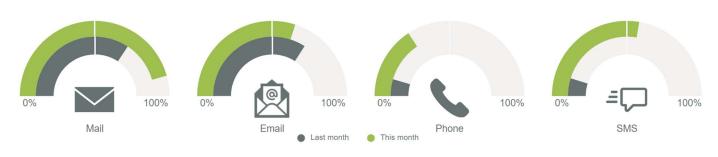

|            |  |  |
| Gaming                | 58 %          |            |  |  |
| High Value Giving     | 18 %          |            |  |  |

| Income By Year        |              |        |  |
|-----------------------|--------------|--------|--|
| Product               | Vs last year | ·<br>• |  |
| One-off Donation      | 191 %        |        |  |
| Other                 | 103 %        |        |  |
| Regular Giving        | 83 %         |        |  |
| Community Fundraising | 44 %         |        |  |
| Gaming                | 41 %         |        |  |
| Trading               | 26 %         |        |  |
| High Value Giving     | 24 %         |        |  |

Note: Legacy has been removed from income analysis due to the current delays in legacy processing

## **Contactability**



## Recruitment