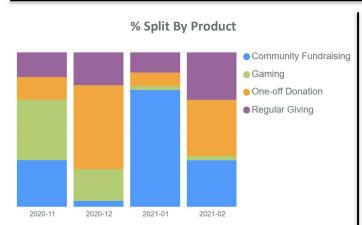

|
| Gaming                | 58 %          |            |  |  |
| High Value Giving     | 18 %          |            |  |  |

| Income By Year        |              |        |  |
|-----------------------|--------------|--------|--|
| Product               | Vs last year | ·<br>• |  |
| One-off Donation      | 191 %        |        |  |
| Other                 | 103 %        |        |  |
| Regular Giving        | 83 %         |        |  |
| Community Fundraising | 44 %         |        |  |
| Gaming                | 41 %         |        |  |
| Trading               | 26 %         |        |  |
| High Value Giving     | 24 %         |        |  |

Note: Legacy has been removed from income analysis due to the current delays in legacy processing

## **Contactability**



## Recruitment