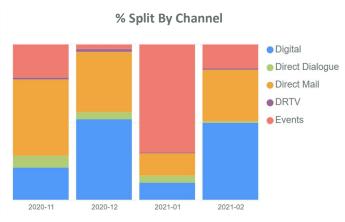

|
| Gaming                | 58 %          |            |  |  |
| High Value Giving     | 18 %          |            |  |  |

| Income By Year        |              |        |  |
|-----------------------|--------------|--------|--|
| Product               | Vs last year | ·<br>• |  |
| One-off Donation      | 191 %        |        |  |
| Other                 | 103 %        |        |  |
| Regular Giving        | 83 %         |        |  |
| Community Fundraising | 44 %         |        |  |
| Gaming                | 41 %         |        |  |
| Trading               | 26 %         |        |  |
| High Value Giving     | 24 %         |        |  |

Note: Legacy has been removed from income analysis due to the current delays in legacy processing

## **Contactability**



## Recruitment