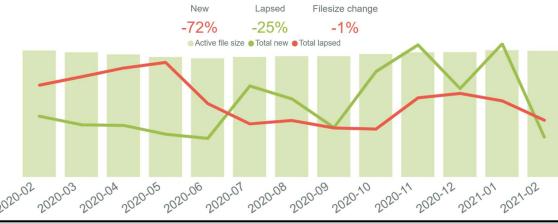

|  |
| Gaming                | 58 %          |            |  |  |
| High Value Giving     | 18 %          |            |  |  |

| Income By Year        |              |        |  |
|-----------------------|--------------|--------|--|
| Product               | Vs last year | ·<br>• |  |
| One-off Donation      | 191 %        |        |  |
| Other                 | 103 %        |        |  |
| Regular Giving        | 83 %         |        |  |
| Community Fundraising | 44 %         |        |  |
| Gaming                | 41 %         |        |  |
| Trading               | 26 %         |        |  |
| High Value Giving     | 24 %         |        |  |

Note: Legacy has been removed from income analysis due to the current delays in legacy processing

## **Contactability**



## Recruitment