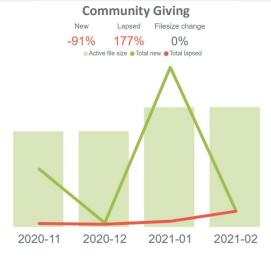

ming                | 58 %          |            |  |  |
| High Value Giving     | 18 %          |            |  |  |

| Income By Year        |              |        |  |
|-----------------------|--------------|--------|--|
| Product               | Vs last year | ·<br>• |  |
| One-off Donation      | 191 %        |        |  |
| Other                 | 103 %        |        |  |
| Regular Giving        | 83 %         |        |  |
| Community Fundraising | 44 %         |        |  |
| Gaming                | 41 %         |        |  |
| Trading               | 26 %         |        |  |
| High Value Giving     | 24 %         |        |  |

Note: Legacy has been removed from income analysis due to the current delays in legacy processing

## **Contactability**



## Recruitment