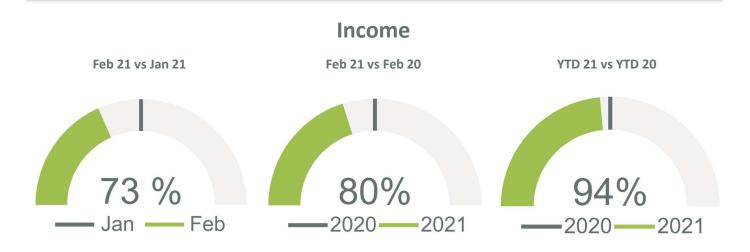

| Income By Month       |               |            |  |  |
|-----------------------|---------------|------------|--|--|
| Product               | Vs last month | · <b>~</b> |  |  |
| Trading               | 114 %         |            |  |  |
| One-off Donation      | 97 %          |            |  |  |
| Regular Giving        | 95 %          |            |  |  |
| Community Fundraising | 79 %          |            |  |  |
| Other                 | 73 %          |            |  |  |
| Gaming                | 58 %          |            |  |  |
| High Value Giving     | 18 %          |            |  |  |

| Income By Year        |              |        |  |
|-----------------------|--------------|--------|--|
| Product               | Vs last year | ·<br>• |  |
| One-off Donation      | 191 %        |        |  |
| Other                 | 103 %        |        |  |
| Regular Giving        | 83 %         |        |  |
| Community Fundraising | 44 %         |        |  |
| Gaming                | 41 %         |        |  |
| Trading               | 26 %         |        |  |
| High Value Giving     | 24 %         |        |  |

Note: Legacy has been removed from income analysis due to the current delays in legacy processing