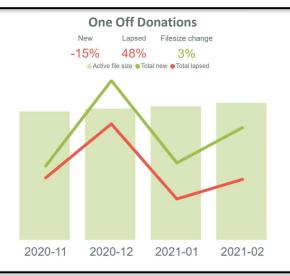

| Gaming                | 58 %          |            |  |  |
| High Value Giving     | 18 %          |            |  |  |

| Income By Year        |              |        |  |
|-----------------------|--------------|--------|--|
| Product               | Vs last year | ·<br>• |  |
| One-off Donation      | 191 %        |        |  |
| Other                 | 103 %        |        |  |
| Regular Giving        | 83 %         |        |  |
| Community Fundraising | 44 %         |        |  |
| Gaming                | 41 %         |        |  |
| Trading               | 26 %         |        |  |
| High Value Giving     | 24 %         |        |  |

Note: Legacy has been removed from income analysis due to the current delays in legacy processing

## **Contactability**



## Recruitment