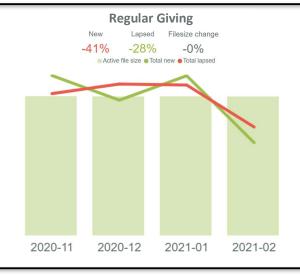

Gaming                | 58 %          |            |  |  |
| High Value Giving     | 18 %          |            |  |  |

| Income By Year        |              |        |  |
|-----------------------|--------------|--------|--|
| Product               | Vs last year | ·<br>• |  |
| One-off Donation      | 191 %        |        |  |
| Other                 | 103 %        |        |  |
| Regular Giving        | 83 %         |        |  |
| Community Fundraising | 44 %         |        |  |
| Gaming                | 41 %         |        |  |
| Trading               | 26 %         |        |  |
| High Value Giving     | 24 %         |        |  |

Note: Legacy has been removed from income analysis due to the current delays in legacy processing

## **Contactability**



## Recruitment