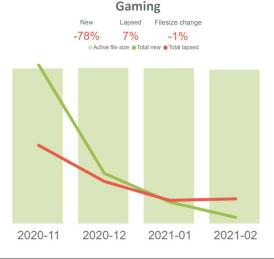

ng                | 58 %          |            |  |  |
| High Value Giving     | 18 %          |            |  |  |

| Income By Year        |              |        |  |
|-----------------------|--------------|--------|--|
| Product               | Vs last year | ·<br>• |  |
| One-off Donation      | 191 %        |        |  |
| Other                 | 103 %        |        |  |
| Regular Giving        | 83 %         |        |  |
| Community Fundraising | 44 %         |        |  |
| Gaming                | 41 %         |        |  |
| Trading               | 26 %         |        |  |
| High Value Giving     | 24 %         |        |  |

Note: Legacy has been removed from income analysis due to the current delays in legacy processing

## **Contactability**



## Recruitment